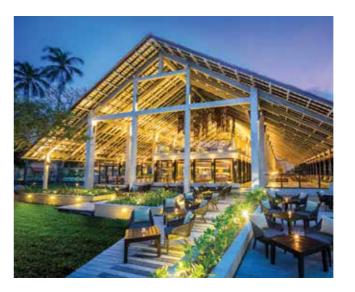

#### INTRODUCING: Anantara Kalutara Resort

Set between the Indian Ocean and the Kalu River along Sri Lanka's southwest coast, Anantara Kalutara provides a tranquil retreat and convenient access to the country's colonial charms and sacred heritage, including the Dutch fort UNESCO World Heritage Site of Galle. Originally designed by Sri Lanka's most famous architect, Geoffrey Bawa, the property's 141 guest rooms, suites and pool villas immerse guests in his vision of simplistic elegance.