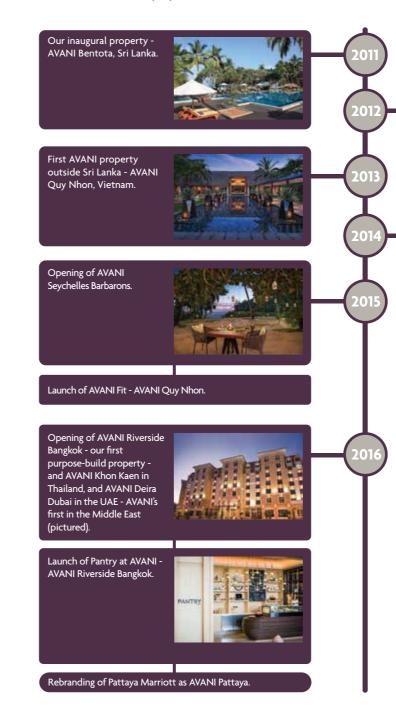

# **AVANI HOTELS & RESORTS:** Five incredible years

AVANI - our upscale, contemporary brand - celebrates its fifth anniversary this year. With 17 properties now open in 11 countries, the AVANI story is one of rapid growth in some of the world's most dynamic city and resort destinations.

# CHECK

Expansion in South East Asia – AVANI Hai Phong, Vietnam; AVANI Atrium Bangkok, Thailand; AVANI Sepang Goldcoast, Malaysia (pictured).

Launch of AVANI Kids - AVANI Sepang Goldcoast.

Entry into Africa - AVANI Pemba Beach, Mozambique...

...and five additional properties in the continent - AVANI Gaborone, Botswana; AVANI Lesotho and AVANI Maseru, Lesotho; AVANI Windhoek, Namibia; AVANI Victoria Falls, Zambia (pictured).